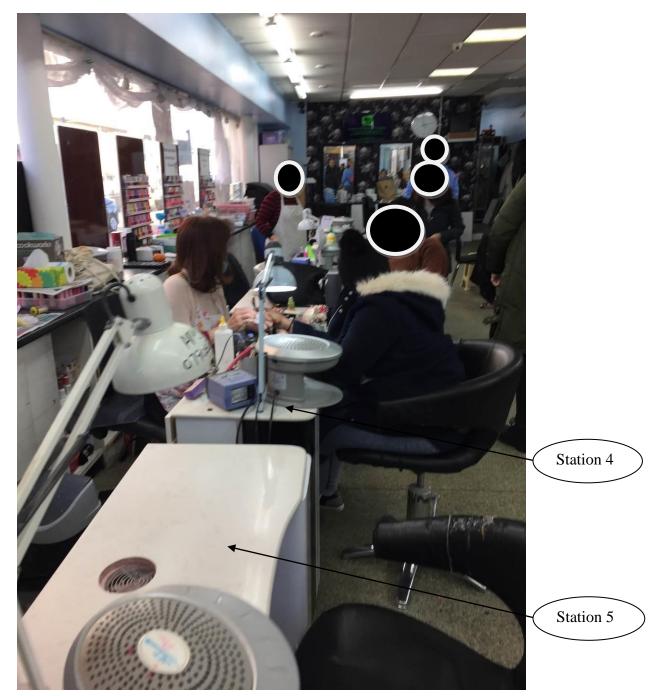

On the 29 January 2020, Trading Standards removed from the premises a number of nail polish. Ray MOORE and colleague Andy MILES went through each of the work stations 1 through to 7, examining product and removing those that did not have details of who had brought the product into the EU as required by the provisions of the Cosmetic Products Enforcement Regulations 2013.