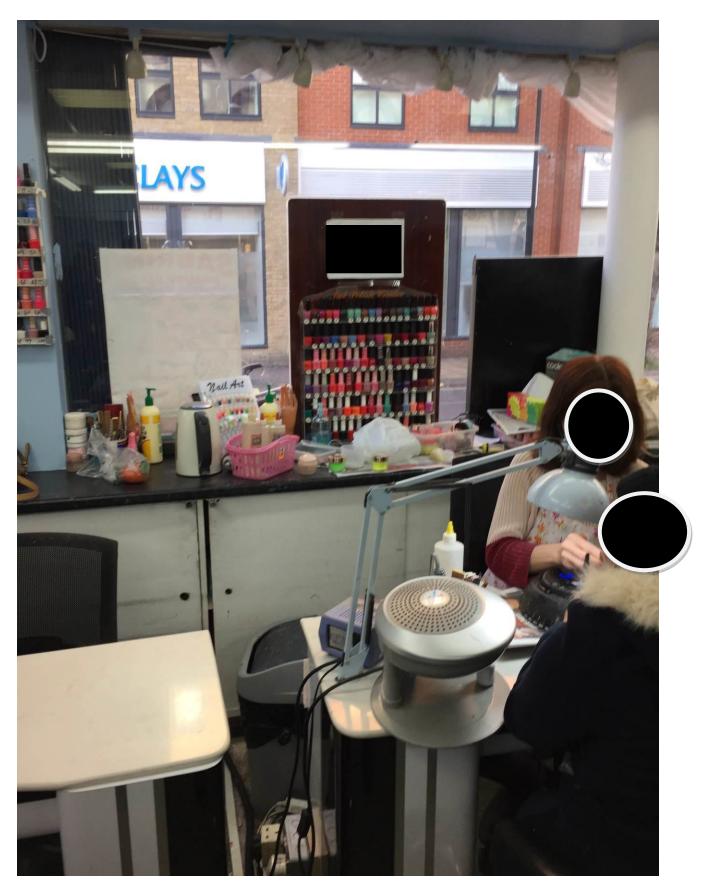

On the 29 January 2020, Trading Standards removed from the premises a number of nail polish. Ray MOORE and colleague Andy MILES went through each of the work stations 1 through to 7, examining product and removing those that did not have details of who had brought the product into the EU as required by the provisions of the Cosmetic Products Enforcement Regulations 2013.