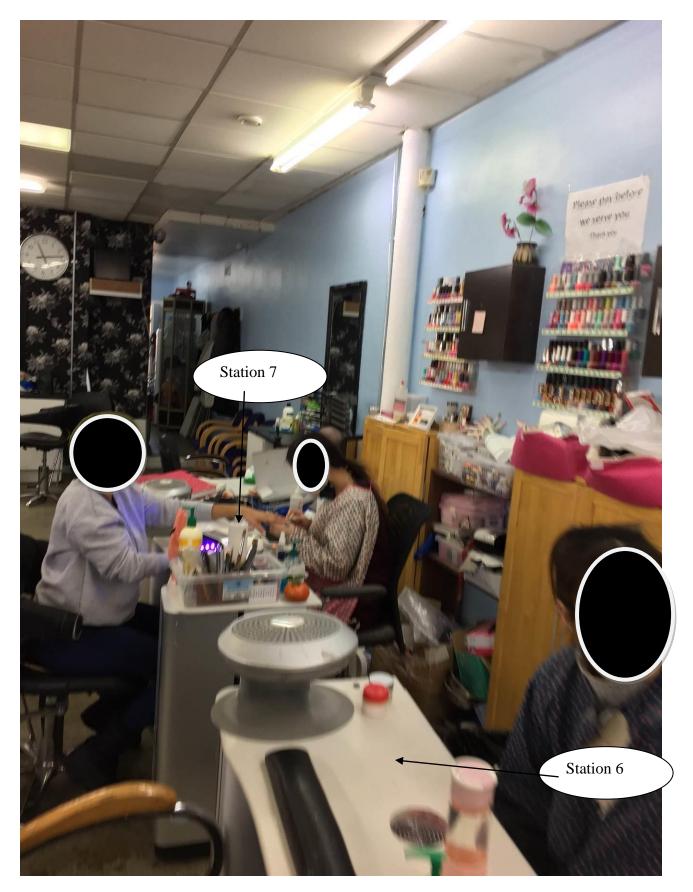

On the 29 January 2020, Trading Standards removed from the premises a number of nail polish. Ray MOORE and colleague Andy MILES went through each of the work stations 1 through to 7, examining product and removing those that did not have details of who had brought the product into the EU as required by the provisions of the Cosmetic Products Enforcement Regulations 2013.