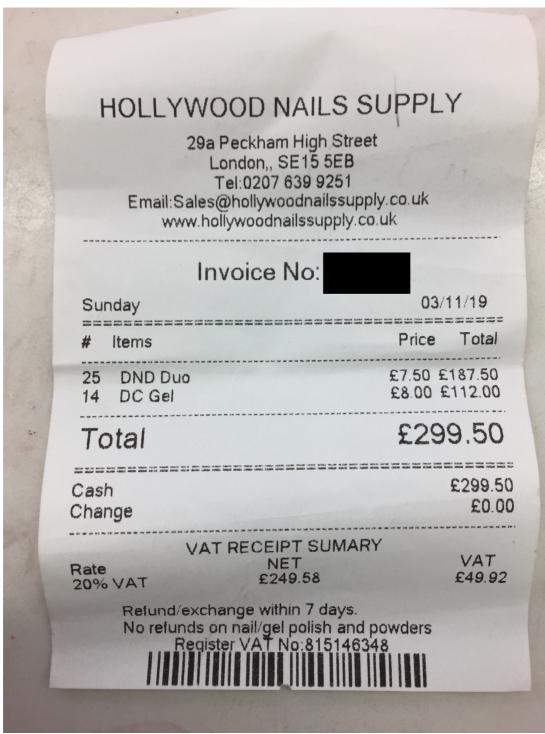

On the 29 January 2020, Trading Standards removed from the premises a number of nail polish. Ray MOORE and colleague Andy MILES went through each of the work stations 1 through to 7, examining product and removing those that did not have details of who had brought the product into the EU as required by the provisions of the Cosmetic Products Enforcement Regulations 2013.