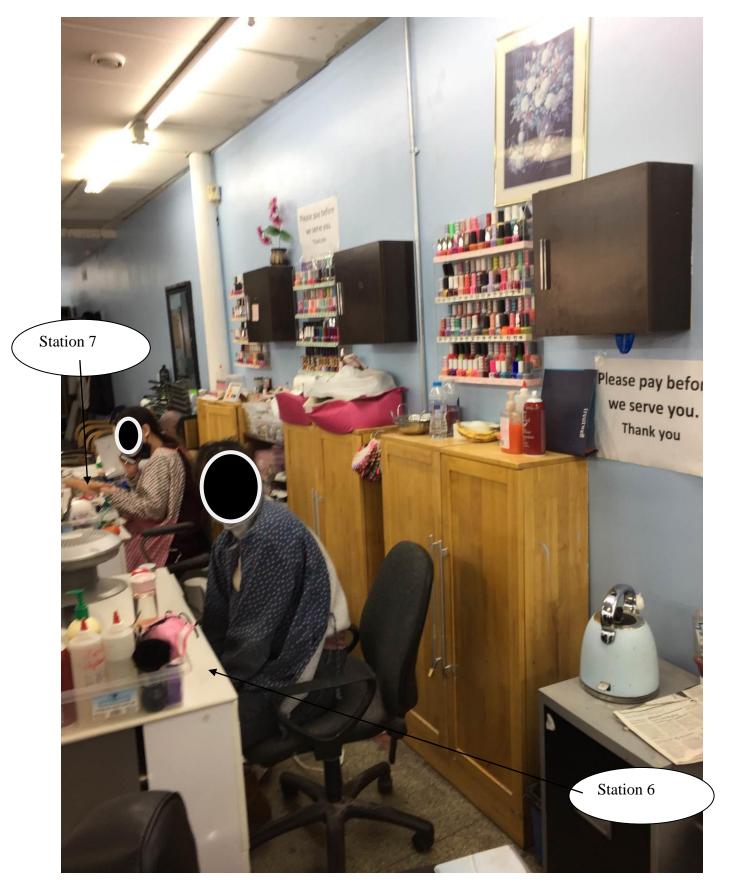

On the 29 January 2020, Trading Standards removed from the premises a number of nail polish. Ray MOORE and colleague Andy MILES went through each of the work stations 1 through to 7, examining product and removing those that did not have details of who had brought the product into the EU as required by the provisions of the Cosmetic Products Enforcement Regulations 2013.