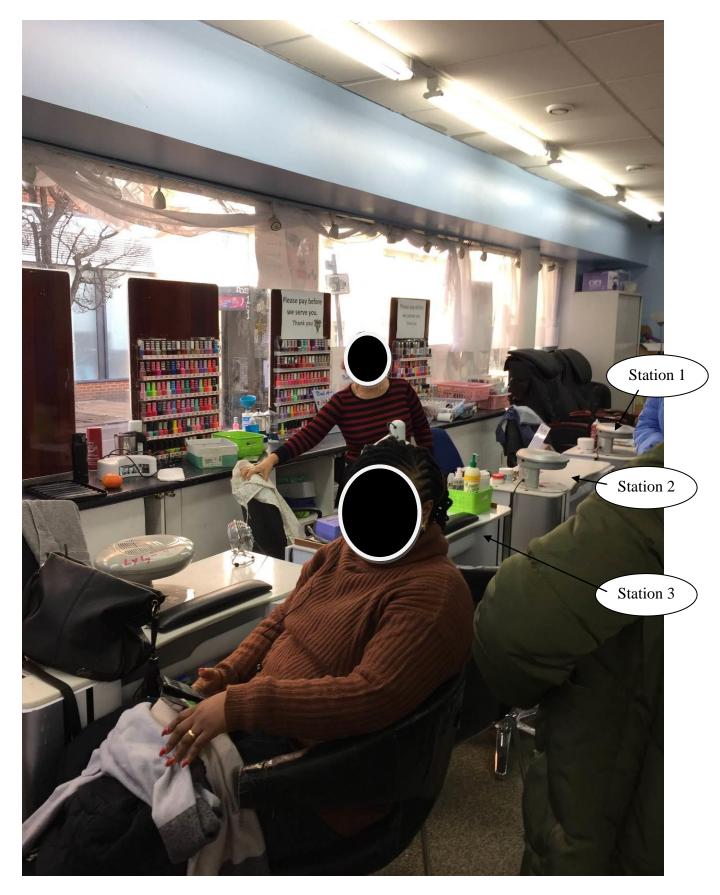

On the 29 January 2020, Trading Standards removed from the premises a number of nail polish. Ray MOORE and colleague Andy MILES went through each of the work stations 1 through to 7, examining product and removing those that did not have details of who had brought the product into the EU as required by the provisions of the Cosmetic Products Enforcement Regulations 2013.