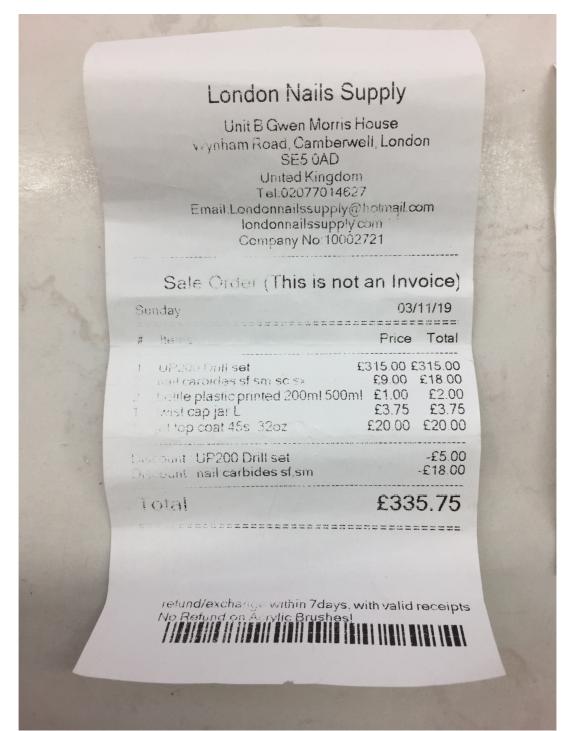

On the 29 January 2020, Trading Standards removed from the premises a number of nail polish. Ray MOORE and colleague Andy MILES went through each of the work stations 1 through to 7, examining product and removing those that did not have details of who had brought the product into the EU as required by the provisions of the Cosmetic Products Enforcement Regulations 2013.